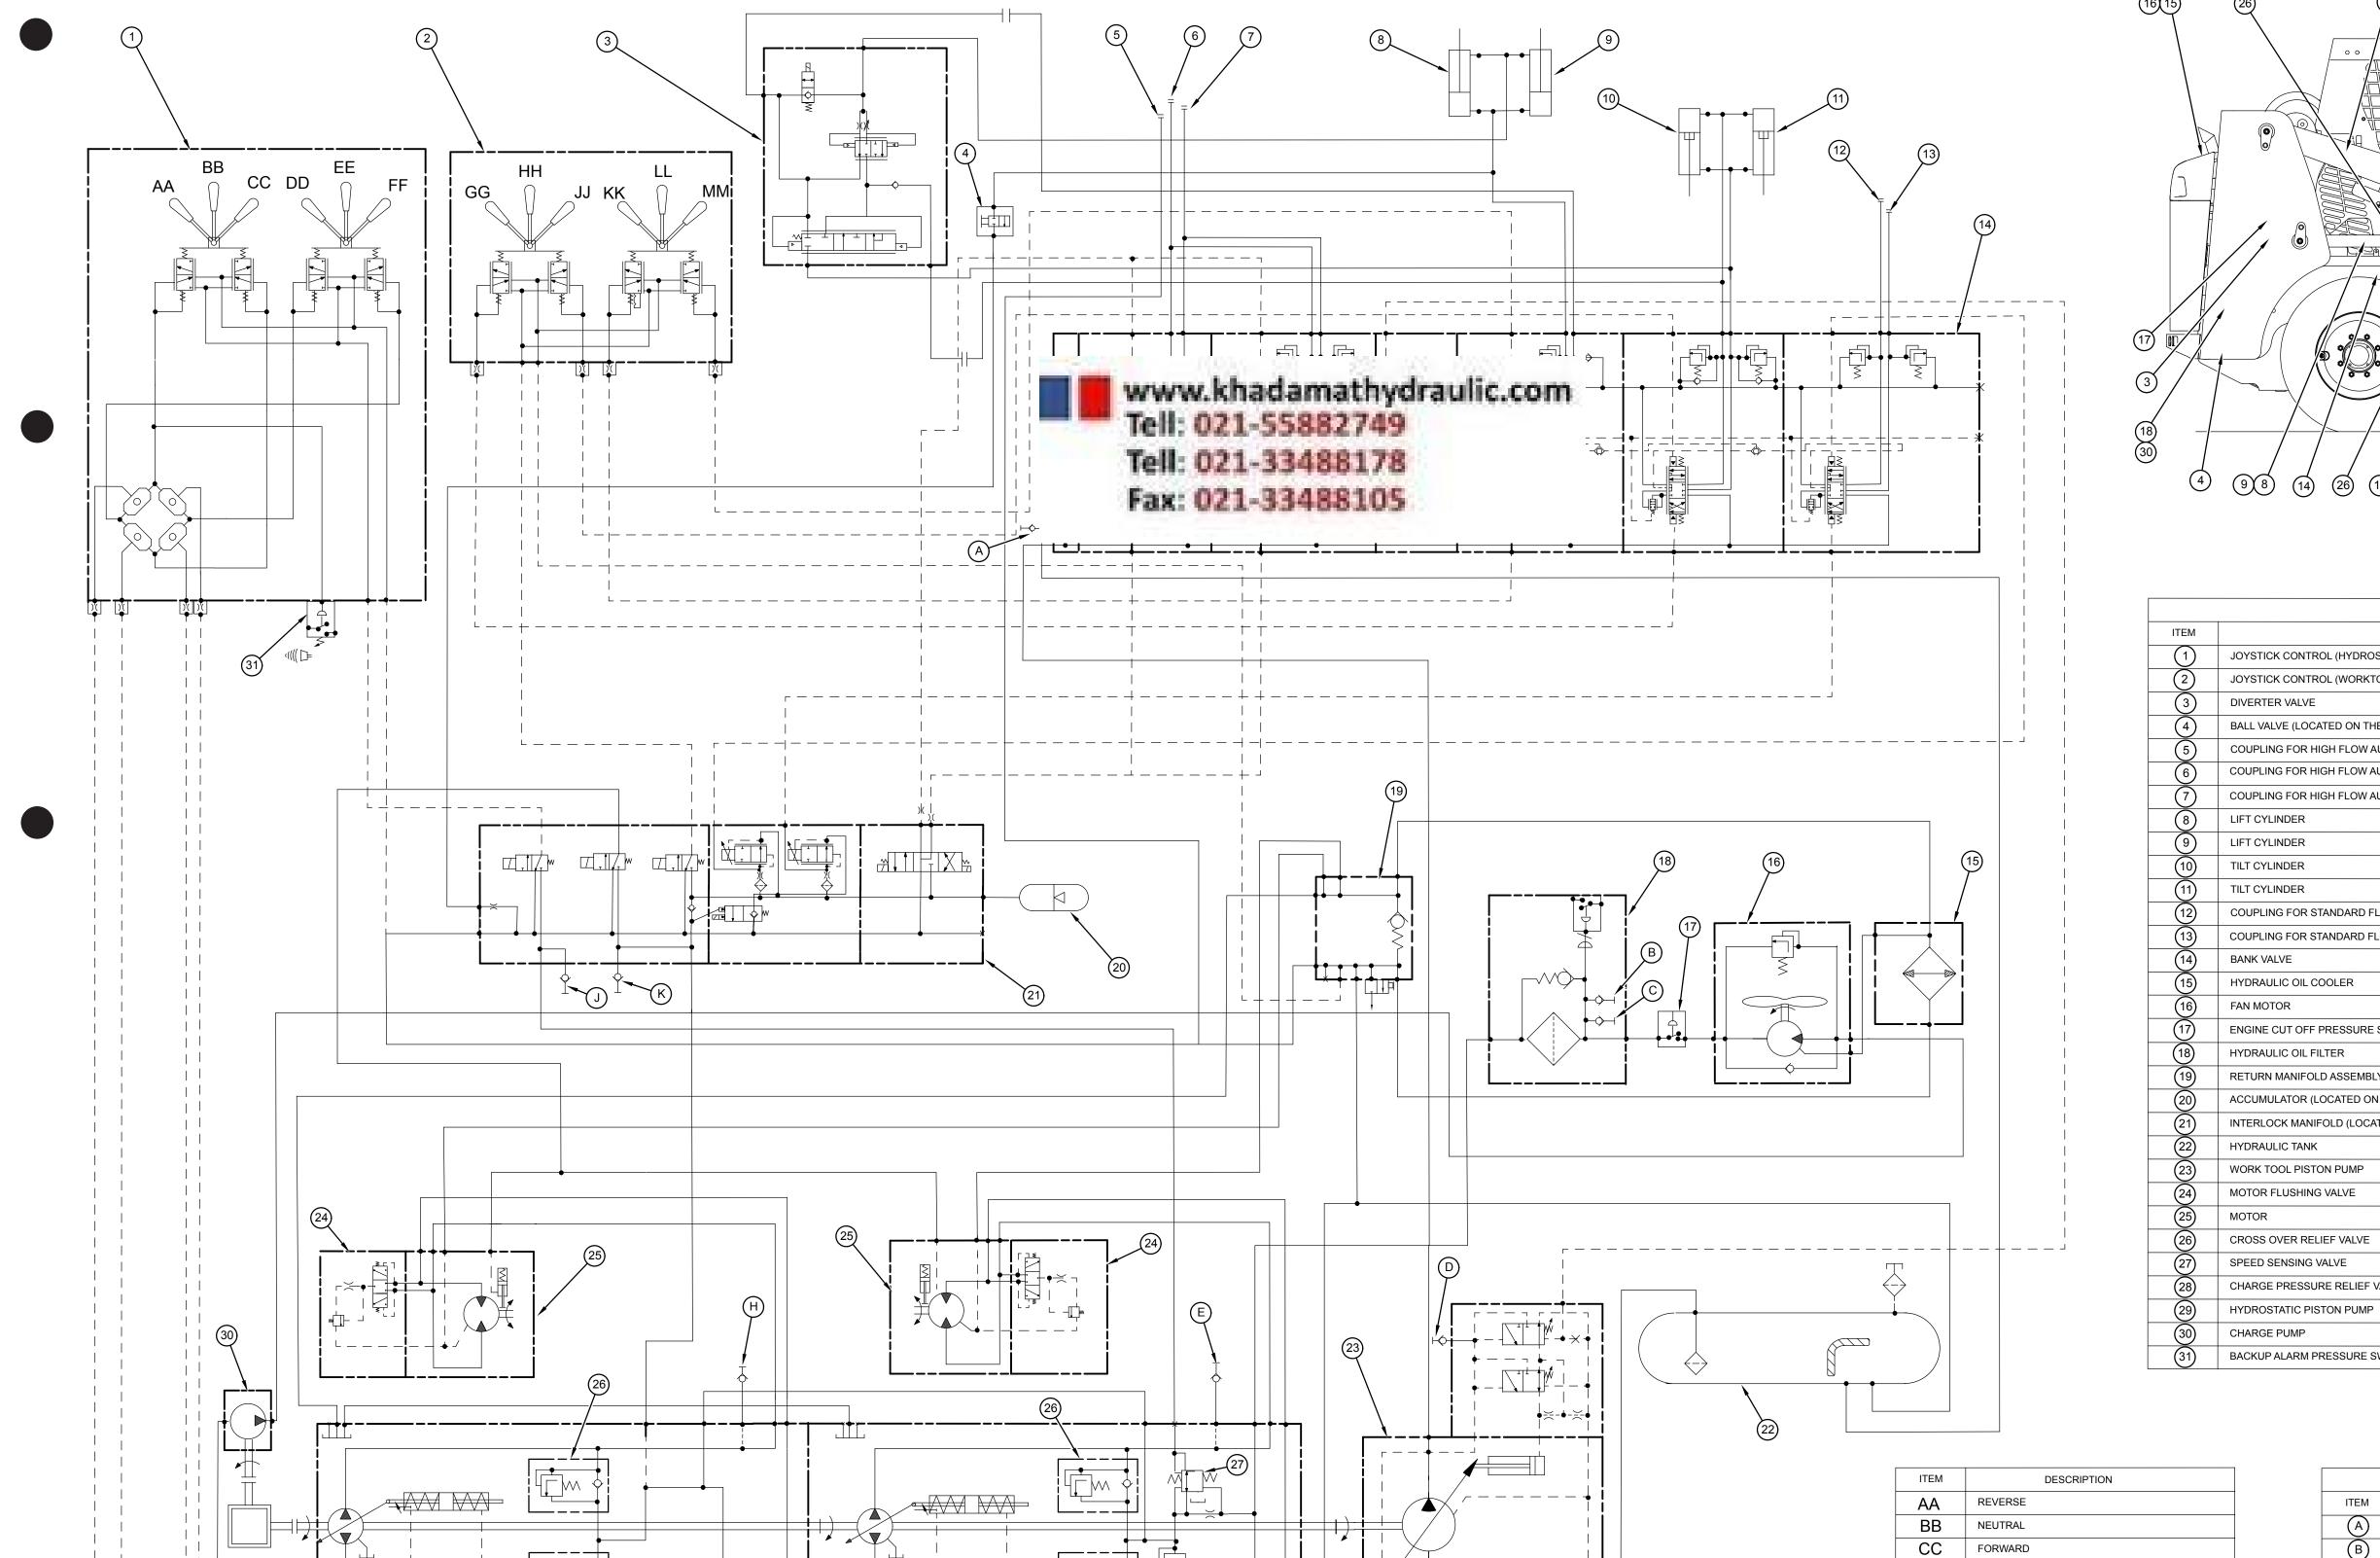

www.HEAVY EQUIPMENTS.org

**CATERPILLAR®** 

RENR2890 March 2000

## Schematic

248

Skid Steer Loader Hydraulic System

6LZ1-UP

© 2000 Caterpillar
All Rights Reserved

| 16 15  | <b>26</b> | 22             | 20(21) | 29    | (1)(2)<br>(31)<br>(26) |             |
|--------|-----------|----------------|--------|-------|------------------------|-------------|
|        |           |                |        |       | 23                     | 5 6 7 12 13 |
| 17 III | 98 (      | 14 26 19 25 24 | 24     | 25 26 | 27                     |             |

|     | STANDARD COMPONENTS                                                          |  |  |  |  |  |
|-----|------------------------------------------------------------------------------|--|--|--|--|--|
| ГЕМ | DESCRIPTION                                                                  |  |  |  |  |  |
| 1   | JOYSTICK CONTROL (HYDROSTATIC)                                               |  |  |  |  |  |
| 2   | JOYSTICK CONTROL (WORKTOOL)                                                  |  |  |  |  |  |
| 3   | DIVERTER VALVE                                                               |  |  |  |  |  |
| 4   | BALL VALVE (LOCATED ON THE LEFT SIDE OF MACHINE)                             |  |  |  |  |  |
| 5   | COUPLING FOR HIGH FLOW AUXILIARY TOOLS (LOCATED ON LEFT SIDE OF MACHINE)     |  |  |  |  |  |
| 6   | COUPLING FOR HIGH FLOW AUXILIARY TOOLS (LOCATED ON LEFT SIDE OF MACHINE)     |  |  |  |  |  |
| 7   | COUPLING FOR HIGH FLOW AUXILIARY TOOLS (LOCATED ON LEFT SIDE OF MACHINE)     |  |  |  |  |  |
| 8   | LIFT CYLINDER                                                                |  |  |  |  |  |
| 9   | LIFT CYLINDER                                                                |  |  |  |  |  |
| 10  | TILT CYLINDER                                                                |  |  |  |  |  |
| 11) | TILT CYLINDER                                                                |  |  |  |  |  |
| 12) | COUPLING FOR STANDARD FLOW AUXILIARY TOOLS (LOCATED ON LEFT SIDE OF MACHINE  |  |  |  |  |  |
| 13) | COUPLING FOR STANDARD FLOW AUXILIARY TOOLS (LOCATED ON LEFT SIDE OF MACHINE) |  |  |  |  |  |
| 14) | BANK VALVE                                                                   |  |  |  |  |  |
| 15) | HYDRAULIC OIL COOLER                                                         |  |  |  |  |  |
| 16) | FAN MOTOR                                                                    |  |  |  |  |  |
| 17) | ENGINE CUT OFF PRESSURE SWITCH                                               |  |  |  |  |  |
| 18) | HYDRAULIC OIL FILTER                                                         |  |  |  |  |  |
| 19  | RETURN MANIFOLD ASSEMBLY                                                     |  |  |  |  |  |
| 20  | ACCUMULATOR (LOCATED ON LEFT SIDE OF MACHINE)                                |  |  |  |  |  |
| 21) | INTERLOCK MANIFOLD (LOCATED ON THE LEFT SIDE OF MACHINE                      |  |  |  |  |  |
| 22) | HYDRAULIC TANK                                                               |  |  |  |  |  |
| 23) | WORK TOOL PISTON PUMP                                                        |  |  |  |  |  |
| 24) | MOTOR FLUSHING VALVE                                                         |  |  |  |  |  |
| 25) | MOTOR                                                                        |  |  |  |  |  |
| 26) | CROSS OVER RELIEF VALVE                                                      |  |  |  |  |  |
| 27) | SPEED SENSING VALVE                                                          |  |  |  |  |  |
| 28) | CHARGE PRESSURE RELIEF VALVE                                                 |  |  |  |  |  |
| 29  | HYDROSTATIC PISTON PUMP                                                      |  |  |  |  |  |
| 30) | CHARGE PUMP                                                                  |  |  |  |  |  |
| 31) | BACKUP ALARM PRESSURE SWITCH (LOCATD ON LEFT SIDE OF MACHINE)                |  |  |  |  |  |

| ITEM | DESCRIPTION   |  |  |
|------|---------------|--|--|
| AA   | REVERSE       |  |  |
| BB   | NEUTRAL       |  |  |
| CC   | FORWARD       |  |  |
| DD   | LEFT          |  |  |
| EE   | NEUTRAL       |  |  |
| FF   | RIGHT         |  |  |
| GG   | DUMP          |  |  |
| HH   | NEUTRAL       |  |  |
| JJ   | TILT BACKWARD |  |  |
| KK   | RAISE         |  |  |
| LL   | NEUTRAL       |  |  |
| MM   | LOWER         |  |  |

| PRESSURE TAPS |                                                   |  |  |  |  |
|---------------|---------------------------------------------------|--|--|--|--|
| ITEM          | DESCRIPTION                                       |  |  |  |  |
| A             | PUMP DISCHARGE PRESSURE (LOCATED ON BANK VALVE)   |  |  |  |  |
| В             | SCHEDULED OIL SAMPLING PORT                       |  |  |  |  |
| ©             | FILL PORT (PUMP PRESSURE BEFORE THE FILTER)       |  |  |  |  |
| D             | (LS) LOAD SENSING PRESSURE                        |  |  |  |  |
| E             | (MB2) MAIN DRIVE LOOP PRESSURE FOR THE REAR PUMP  |  |  |  |  |
| F             | (MA2) MAIN DRIVE LOOP PRESSURE FOR THE REAR PUMP  |  |  |  |  |
| G             | (MB1) MAIN DRIVE LOOP PRESSURE FOR THE FRONT PUMP |  |  |  |  |
| Н             | (MA1) MAIN DRIVE LOOP PRESSURE FOR THE FRONT PUMP |  |  |  |  |
| J             | (PS2) SPEED SENSING SIGNAL PRESSURE               |  |  |  |  |
| K             | (PS1) CHARGE PRESSURE                             |  |  |  |  |
|               |                                                   |  |  |  |  |